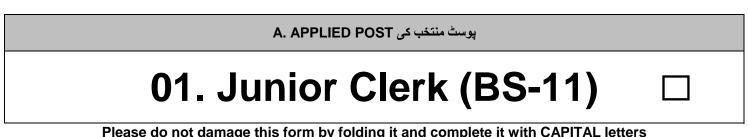

(Sukkur Region) (424)

CHECK LIST

1

4

E=

| 5 If payment made through following transaction, mark checker box and attach proof of payment.<br>Online Mobile Paisa Bank (424)                                     |                                                                                                                            |                                                                                                       |                            |                      |                                       |          |  |  |  |
|----------------------------------------------------------------------------------------------------------------------------------------------------------------------|----------------------------------------------------------------------------------------------------------------------------|-------------------------------------------------------------------------------------------------------|----------------------------|----------------------|---------------------------------------|----------|--|--|--|
| Bank Deposit Slip (PTS Copy)<br>Sindh Police Department, Govt. of Sindh<br>Phase VI (SPD) (424)<br>Payment Date:                                                     |                                                                                                                            |                                                                                                       |                            |                      |                                       |          |  |  |  |
| A/C Title: Pa                                                                                                                                                        | abib Bank Limited HBL<br>kistan Testing Service (Pvt) Ltd-MCA                                                              | United Bank Limited<br>A/C Title: Pakistan Testing Service (Pvt) Ltd-MCA<br>UBL A/C Number: 225701041 |                            |                      |                                       |          |  |  |  |
|                                                                                                                                                                      | nk Stamp is required on the Deposit Slip or attach electronic receipt                                                      |                                                                                                       |                            |                      |                                       | ə.       |  |  |  |
| Applicant Full Name                                                                                                                                                  |                                                                                                                            | Bank Charges Or/If/Any Other<br>Applicable Charges                                                    | 30- Amount in<br>words PKR |                      | Thirty Rupees Only                    |          |  |  |  |
| Father's Name                                                                                                                                                        |                                                                                                                            | Test Fee                                                                                              | 200-                       | mount in<br>ords PKR | Two hundred & ninety<br>Rupees Only   | /        |  |  |  |
| Mobile Number                                                                                                                                                        |                                                                                                                            | Deposited Amount                                                                                      |                            | PK                   | (R 320-                               | र 320-   |  |  |  |
| CNIC Number<br>(FRC, CRC or PV#)                                                                                                                                     |                                                                                                                            | Total Fee                                                                                             | 320- Amount in words PKR   |                      | Three hundred & twenty<br>Rupees only |          |  |  |  |
| Post/Position Applied<br>(Only for One Position)                                                                                                                     | 01. Junior Clerk (BS-11)                                                                                                   | Applicant's Signature Cashier's Stamp                                                                 |                            |                      |                                       |          |  |  |  |
|                                                                                                                                                                      | ~                                                                                                                          | ο<br>σ                                                                                                | ×                          |                      |                                       |          |  |  |  |
| Bank Deposit Slip (Bank Copy)       Branch Name:         Sindh Police Department, Govt. of Sindh       Branch Code:         Phase VI (SPD) (424)       Payment Date: |                                                                                                                            |                                                                                                       |                            |                      |                                       |          |  |  |  |
|                                                                                                                                                                      | abib Bank Limited                                                                                                          | United Bank Limited                                                                                   |                            |                      |                                       |          |  |  |  |
| HBL A/C N                                                                                                                                                            | lumber: 0042-79916572-03                                                                                                   | UBL A/C                                                                                               | Numbe                      | er: 225              | 701041                                |          |  |  |  |
| Please note: 1. Desired Bar                                                                                                                                          | nk Stamp is required on the Deposit Slip or attach electronic receipt                                                      | with deposit Slip. 2. Send Original Dep                                                               | oosit Slip (PTS C          | opy) & applica       | tion to PTS Office within due date    | <b>.</b> |  |  |  |
| Applicant Full Name                                                                                                                                                  |                                                                                                                            | Bank Charges Or/If/Any Other<br>Applicable Charges                                                    | 30- Amount in words PKR    |                      | Thirty Rupees Only                    |          |  |  |  |
| Father's Name                                                                                                                                                        |                                                                                                                            | Test Fee                                                                                              | 290- Amount in words PKR   |                      | Two hundred & ninety<br>Rupees Only   |          |  |  |  |
| Mobile Number                                                                                                                                                        |                                                                                                                            | Deposited Amount                                                                                      |                            | PK                   | KR 320-                               |          |  |  |  |
| CNIC Number<br>(FRC, CRC or PV#)                                                                                                                                     |                                                                                                                            | Total Fee                                                                                             | 320- Amount in words PKR   |                      | Three hundred & twenty<br>Rupees only |          |  |  |  |
| Post/Position Applied<br>(Only for One Position) 01. Junior Clerk (BS-11)                                                                                            |                                                                                                                            | Applicant's Sign                                                                                      | ature                      |                      | Cashier's Stamp                       |          |  |  |  |
| 5                                                                                                                                                                    | 5 If payment made through following transaction, mark checker box and attach proof of payment.<br>Online Mobile Paisa Bank |                                                                                                       |                            |                      |                                       |          |  |  |  |