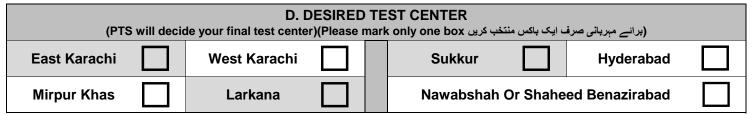

Please do not damage this form by folding it and complete it with CAPITAL letters

(Sukkur Region) (424)

FOR Sindh Police Department, Govt. of Sindh Phase VI (SPD) (424)

"\*"Subject to number of candidates